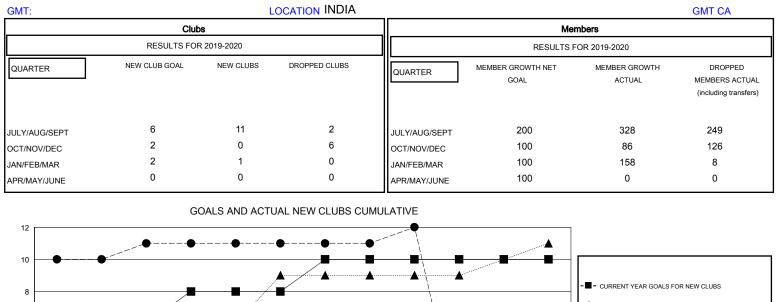

## MONTHLY MEMBERSHIP PROGRESS REPORT

District 317 C

Results as of: 3/31/2020

| DROPPED CLUBS: 8 |     | 51 CLUBS OF 101 ADDED 1 OR MORE<br>NEW MEMBERS | GENDER DISTRIBUTION               |                |     |
|------------------|-----|------------------------------------------------|-----------------------------------|----------------|-----|
|                  |     |                                                | MALE                              | 2,367 (83.14%) |     |
|                  |     |                                                | FEMALE                            | 480 (16.86%)   |     |
| DROPPED MEMBERS  |     |                                                |                                   |                |     |
| DECEASED         | 7   | CLICK HERE FOR CUMULATIVE<br>MEMBERSHIP DATA   | TOTAL FAMILY UNIT MEMBERS         |                | 883 |
| CLUB CANCELLED   | 88  |                                                | FAMILY MEMBERS PAYING HALF DUES 4 |                |     |
| OTHER            | 288 |                                                |                                   |                | 464 |
| TOTAL            | 383 |                                                |                                   |                |     |