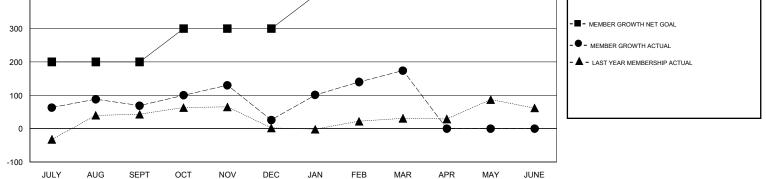

## MONTHLY MEMBERSHIP PROGRESS REPORT

District 317 C

Results as of: 3/31/2020

| DROPPED CLUBS: 8 |     | 51 CLUBS OF 101 ADDED 1 OR MORE<br>NEW MEMBERS | GENDER DISTRIBUTION               |                |     |
|------------------|-----|------------------------------------------------|-----------------------------------|----------------|-----|
|                  |     |                                                | MALE                              | 2,367 (83.14%) |     |
|                  |     |                                                | FEMALE                            | 480 (16.86%)   |     |
| DROPPED MEMBERS  |     |                                                |                                   |                |     |
| DECEASED         | 7   | CLICK HERE FOR CUMULATIVE<br>MEMBERSHIP DATA   | TOTAL FAMILY UNIT MEMBERS         |                | 883 |
| CLUB CANCELLED   | 88  |                                                | FAMILY MEMBERS PAYING HALF DUES 4 |                |     |
| OTHER            | 288 |                                                |                                   |                | 464 |
| TOTAL            | 383 |                                                |                                   |                |     |