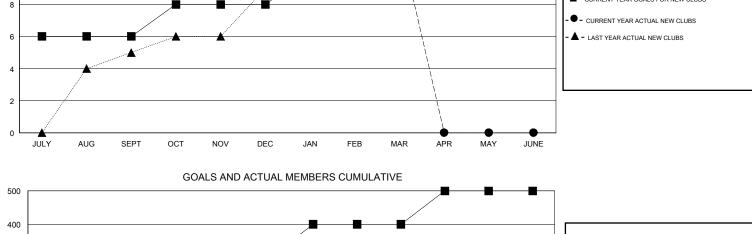

## MONTHLY MEMBERSHIP PROGRESS REPORT

District 317 C

Results as of: 3/31/2020

| DROPPED CLUBS: 8 |     | 51 CLUBS OF 101 ADDED 1 OR MORE<br>NEW MEMBERS | GENDER DISTRIBUTION               |                |     |
|------------------|-----|------------------------------------------------|-----------------------------------|----------------|-----|
|                  |     |                                                | MALE                              | 2,367 (83.14%) |     |
|                  |     |                                                | FEMALE                            | 480 (16.86%)   |     |
| DROPPED MEMBERS  |     |                                                |                                   |                |     |
| DECEASED         | 7   | CLICK HERE FOR CUMULATIVE<br>MEMBERSHIP DATA   | TOTAL FAMILY UNIT MEMBERS         |                | 883 |
| CLUB CANCELLED   | 88  |                                                | FAMILY MEMBERS PAYING HALF DUES 4 |                |     |
| OTHER            | 288 |                                                |                                   |                | 464 |
| TOTAL            | 383 |                                                |                                   |                |     |